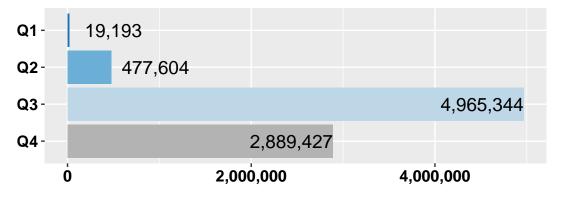

#### Step 5 -Resource Alignment Diagnostic Tool

In the final step, program costs and scores are combined into a comprehensive Resource Alignment Diagnostic Tool. This tool allows for multiple methods of sorting the information, gives a visual representation of how the organization allocates money to each program, and how those programs rank relative to each other in order of highest priority (those programs most relevant to achieving results - Quartile 1) to lowest priority (those programs least relevant to achieving results - Quartile 4).

### Overall Alignment and Costs

The organization puts the majority of resources towards programs that contribute to our Results and strategic plan. The charts below show the entire organization budget and then the resource alignment within Community and Governance Programs. Department level breakdown of the programs, their costs, and alignment with results is shown in the following section.

### **Entire Organization Resource Alignment**