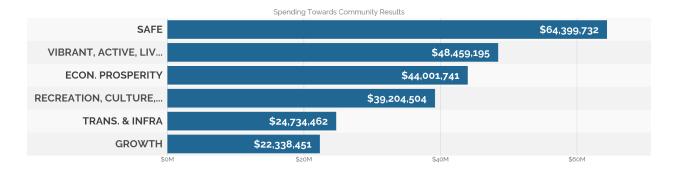

ortion of funds spent towards Community programs compared to the portion spent internally to Governance programs. This chart effectively shows the rate of overhead of the government organization. The two charts below show the portion of spending by department split across Community and Governance programs.





Community Department Spending



Governance Department Spending



### **Spending Towards Results**

Combining program cost information with scoring allows us to look at what portion of our budget is directed to each at each result area. Remember, each Community program is scored against all Community Results (as each Governance program is scored against all Governance Results), so it is likely one program will achieve multiple results.

#### **Spending Towards Community Results**



#### **Spending Towards Governance Results**



### Overall Alignment and Costs

The organization puts the majority of resources towards programs that contribute to our Results and strategic plan. The charts below show the entire organization budget and then the resource alignment within Community and Governance Programs. Department level breakdown of the programs, their costs, and alignment with results is shown in the following section.

### **Entire Organization Resource Alignment**



### Resource Alignment within Community Results



### Resource Alignment within Governance Results



# Department Program Alignment and Costs

### Airport



| 129   Ramp Maintenance & Repair   179,867   1   2.38     131   Taxiway & Feeders Maintenance & Repair   173,368   1   0.7     149   Airport Se