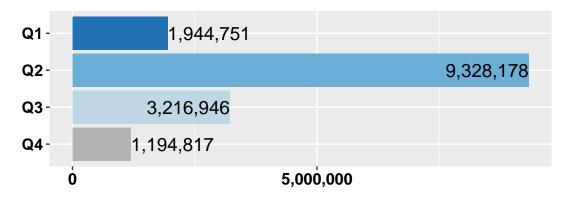

#### Step 5 -Resource Alignment Diagnostic Tool

In the final step, program costs and scores are combined into a comprehensive Resource Alignment Diagnostic Tool. This tool allows for multiple methods of sorting the information, gives a visual representation of how the organization allocates money to each program, and how those programs rank relative to each other in order of highest priority (those programs most relevant to achieving results - Quartile 1) to lowest priority (those programs least relevant to achieving results - Quartile 4).

### Overall Alignment and Costs

The organization puts the majority of resources towards programs that contribute to our Results and strategic plan. The charts below show the entire organization budget and then the resource alignment within Community and Governance Programs. Department level breakdown of the programs, their costs, and alignment with results is shown in the following section.

### **Entire Organization Resource Alignment**