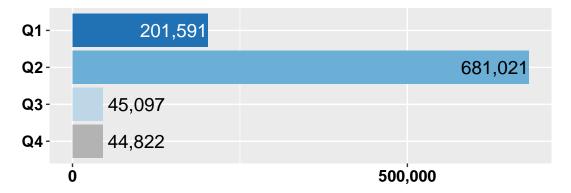

#### Step 5 -Resource Alignment Diagnostic Tool

In the final step, program costs and scores are combined into a comprehensive Resource Alignment Diagnostic Tool. This tool allows for multiple methods of sorting the information, gives a visual representation of how the organization allocates money to each program, and how those programs rank relative to each other in order of highest priority (those programs most relevant to achieving results - Quartile 1) to lowest priority (those programs least relevant to achieving results - Quartile 4).

### Overall Alignment and Costs

The organization puts the majority of resources towards programs that contribute to our Results and strategic plan. The charts below show the entire organization budget and then the resource alignment within Community and Governance Programs. Department level breakdown of the programs, their costs, and alignment with results is shown in the following section.

### Resource Alignment within Community Results

### Resource Alignment within Governance Results