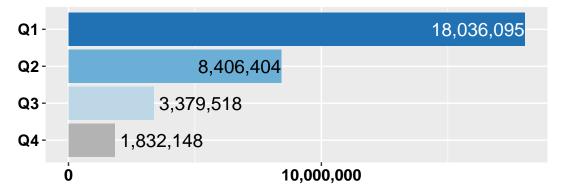

#### Step 5 -Resource Alignment Diagnostic Tool

In the final step, program costs and scores are combined into a comprehensive Resource Alignment Diagnostic Tool. This tool allows for multiple methods of sorting the information, gives a visual representation of how the organization allocates money to each program, and how those programs rank relative to each other in order of highest priority (those programs most relevant to achieving results - Quartile 1) to lowest priority (those programs least relevant to achieving results - Quartile 4).

### Overall Alignment and Costs

The organization puts the majority of resources towards programs that contribute to our Results and strategic plan. The charts below show the entire organization budget and then the resource alignment within Community and Governance Programs. Department level breakdown of the programs, their costs, and alignment with results is shown in the following section.

### **Entire Organization Resource Alignment**