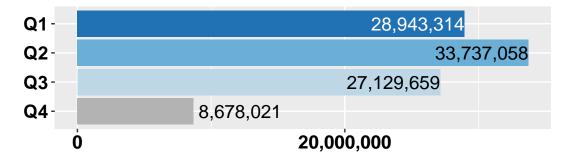

area. Remember, each Community program is scored against all Community Results (as each Governance program is scored against all Governance Results), so it is likely one program will achieve multiple results.

#### **Spending Towards Community Results**



#### **Spending Towards Governance Results**



### Overall Alignment and Costs

The organization puts the majority of resources towards programs that contribute to our Results and strategic plan. The charts below show the entire organization budget and then the resource alignment within Community and Governance Programs. Department level breakdown of the programs, their costs, and alignment with results is shown in the following section.

### **Entire Organization Resource Alignment**



### Resource Alignment within Community Results



### Resource Alignment within Governance Results



# Department Program Alignment and Costs

### Airport



| 129   Ramp Maintenance & Repair   179,867   1   2.38     131   Taxiway & Feeders Maintenance & Repair   173,368   1   0.7     149   Airport Security   162,760   1   2.29     150   Airside Operations   162,160   1   2.00     127   Airside Maintenance & Repair   142,342   1   2.38     154   Law Enforcement (LEO)   122,706   1   0.0     121   Compliance - Regulatory   77,660   1   0.8     146   Snow & Ice Control - Runways & Taxiways   77,079   1   0.4     133   Inroads Maintenance & Repair   73,088   1   0.2     147   Snow Removal Equipment (SRE) Maintenance   66,872   1   0.6     136   Facility ARFF Maintenance & Repair   66,181   1   0.3     120   Compliance - Environmental   65