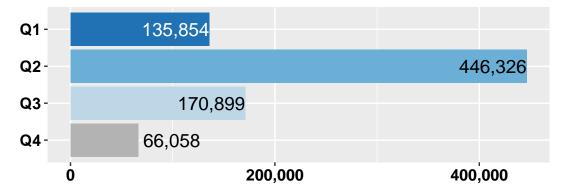

#### Step 5 -Resource Alignment Diagnostic Tool

In the final step, program costs and scores are combined into a comprehensive Resource Alignment Diagnostic Tool. This tool allows for multiple methods of sorting the information, gives a visual representation of how the organization allocates money to each program, and how those programs rank relative to each other in order of highest priority (those programs most relevant to achieving results - Quartile 1) to lowest priority (those programs least relevant to achieving results - Quartile 4).

### Overall Alignment and Costs

The organization puts the majority of resources towards programs that contribute to our Results and strategic plan. The charts below show the entire organization budget and then the resource alignment within Community and Governance Programs. Department level breakdown of the programs, their costs, and alignment with results is shown in the following section.

### **Entire Organization Resource Alignment**