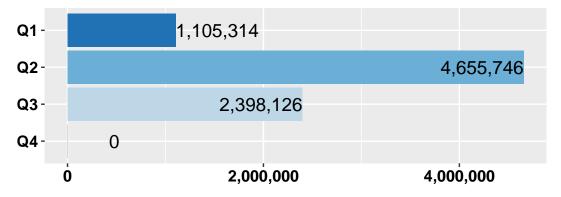

#### Step 5 -Resource Alignment Diagnostic Tool

In the final step, program costs and scores are combined into a comprehensive Resource Alignment Diagnostic Tool. This tool allows for multiple methods of sorting the information, gives a visual representation of how the organization allocates money to each program, and how those programs rank relative to each other in order of highest priority (those programs most relevant to achieving results - Quartile 1) to lowest priority (those programs least relevant to achieving results - Quartile 4).

### Overall Alignment and Costs

The organization puts the majority of resources towards programs that contribute to our Results and strategic plan. The charts below show the entire organization budget and then the resource alignment within Community and Governance Programs. Department level breakdown of the programs, their costs, and alignment with results is shown in the following section.

### Resource Alignment within Community Results

### Resource Alignment within Governance Results