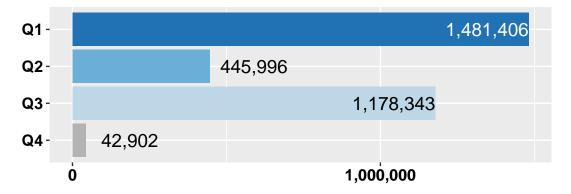

#### Step 5 -Resource Alignment Diagnostic Tool

In the final step, program costs and scores are combined into a comprehensive Resource Alignment Diagnostic Tool. This tool allows for multiple methods of sorting the information, gives a visual representation of how the organization allocates money to each program, and how those programs rank relative to each other in order of highest priority (those programs most relevant to achieving results - Quartile 1) to lowest priority (those programs least relevant to achieving results - Quartile 4).

### Overall Alignment and Costs

The organization puts the majority of resources towards programs that contribute to our Results and strategic plan. The charts below show the entire organization budget and then the resource alignment within Community and Governance Programs. Department level breakdown of the programs, their costs, and alignment with results is shown in the following section.

### **Entire Organization Resource Alignment**