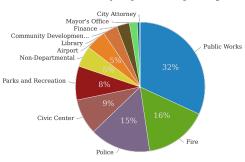

The top-center pie chart shows the proportion of funds spent towards Community programs compared to the portion spent internally to Governance programs. This chart effectively shows the rate of overhead of the government organization. The two charts below show the portion of spending by department split across Community and Governance programs.

Community Department Spending

Governance Department Spending