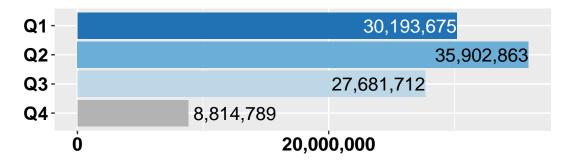

n of our budget is directed to each at each result area. Remember, each Community program is scored against all Community Results (as each Governance program is scored against all Governance Results), so it is likely one program will achieve multiple results.

#### **Spending Towards Community Results**



#### **Spending Towards Governance Results**



### Overall Alignment and Costs

The organization puts the majority of resources towards programs that contribute to our Results and strategic plan. The charts below show the entire organization budget and then the resource alignment within Community and Governance Programs. Department level breakdown of the programs, their costs, and alignment with results is shown in the following section.

### **Entire Organization Resource Alignment**



### Resource Alignment within Community Results



### Resource Alignment within Governance Results



# Department Program Alignment and Costs

### Airport



| 129   Ramp Maintenance & Repair   179,867   1   2.38     131   Taxiway & Feeders Maintenance & Repair   173,368   1   0.7     149   Airport Security   162,760   1   2.29     150   Airside Operations   162,160   1   2.00     127   Airside Maintenance & Repair   142,342   1   2.38     154   Law Enforcement (LEO)   122,706   1   0.0     121   Compliance - Regulatory   77,660   1   0.8     146   Snow & Ice Control - Runways & Taxiways   77,079   1   0.4     133   Inroads Maintenance & Repair   73,088   1   0.2     147   Snow Removal Equipment (SRE) Maintenance   66,872   1   0.6     136   Facility ARFF Maintenance & Repair   66,181