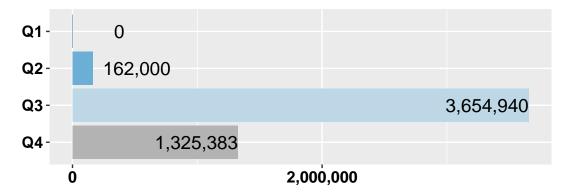

#### Step 5 -Resource Alignment Diagnostic Tool

In the final step, program costs and scores are combined into a comprehensive Resource Alignment Diagnostic Tool. This tool allows for multiple methods of sorting the information, gives a visual representation of how the organization allocates money to each program, and how those programs rank relative to each other in order of highest priority (those programs most relevant to achieving results - Quartile 1) to lowest priority (those programs least relevant to achieving results - Quartile 4).

### Overall Alignment and Costs

The organization puts the majority of resources towards programs that contribute to our Results and strategic plan. The charts below show the entire organization budget and then the resource alignment within Community and Governance Programs. Department level breakdown of the programs, their costs, and alignment with results is shown in the following section.

### **Entire Organization Resource Alignment**