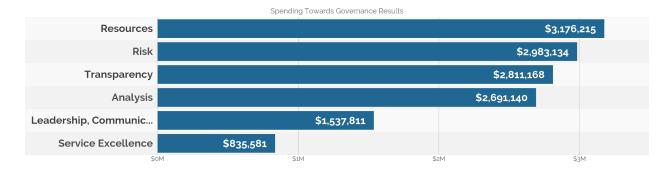

compared to the portion spent internally to Governance programs. This chart effectively shows the rate of overhead of the government organization. The two charts below show the portion of spending by department split across Community and Governance programs.





Community Department Spending



Governance Department Spending



### **Spending Towards Results**

Combining program cost information with scoring allows us to look at what portion of our budget is directed to each at each result area. Remember, each Community program is scored against all Community Results (as each Governance program is scored against all Governance Results), so it is likely one program will achieve multiple results.

#### **Spending Towards Community Results**



#### **Spending Towards Governance Results**



### Overall Alignment and Costs

The organization puts the majority of resources towards programs that contribute to our Results and strategic plan. The charts below show the entire organization budget and then the resource alignment within Community and Governance Programs. Department level breakdown of the programs, their costs, and alignment with results is shown in the following section.

### **Entire Organization Resource Alignment**



### Resource Alignment within Community Results



### Resource Alignment within Governance Results



# Department Program Alignment and Costs

### Airport



| 129   Ramp Maintenance & Repair   179,867   1   2.38     131   Taxiway & Feeders Maintenance & Repair   173,368   1   0.7     149   Airport Security   162,760   1   2.29     150   Airside Op