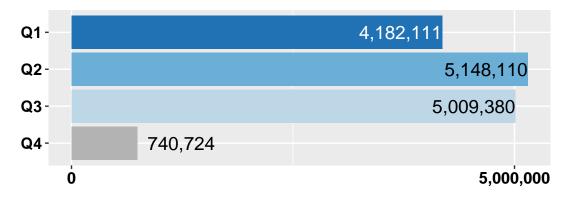

#### Step 5 -Resource Alignment Diagnostic Tool

In the final step, program costs and scores are combined into a comprehensive Resource Alignment Diagnostic Tool. This tool allows for multiple methods of sorting the information, gives a visual representation of how the organization allocates money to each program, and how those programs rank relative to each other in order of highest priority (those programs most relevant to achieving results - Quartile 1) to lowest priority (those programs least relevant to achieving results - Quartile 4).

### Overall Alignment and Costs

The organization puts the majority of resources towards programs that contribute to our Results and strategic plan. The charts below show the entire organization budget and then the resource alignment within Community and Governance Programs. Department level breakdown of the programs, their costs, and alignment with results is shown in the following section.

### **Entire Organization Resource Alignment**