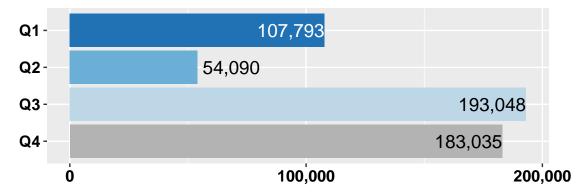

#### Step 5 -Resource Alignment Diagnostic Tool

In the final step, program costs and scores are combined into a comprehensive Resource Alignment Diagnostic Tool. This tool allows for multiple methods of sorting the information, gives a visual representation of how the organization allocates money to each program, and how those programs rank relative to each other in order of highest priority (those programs most relevant to achieving results - Quartile 1) to lowest priority (those programs least relevant to achieving results - Quartile 4).

### Overall Alignment and Costs

The organization puts the majority of resources towards programs that contribute to our Results and strategic plan. The charts below show the entire organization budget and then the resource alignment within Community and Governance Programs. Department level breakdown of the programs, their costs, and alignment with results is shown in the following section.

### **Entire Organization Resource Alignment**