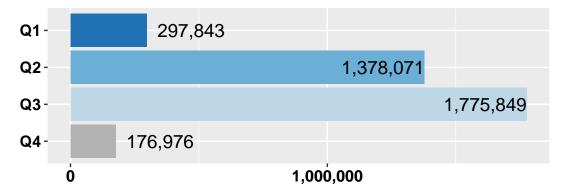

#### Step 5 -Resource Alignment Diagnostic Tool

In the final step, program costs and scores are combined into a comprehensive Resource Alignment Diagnostic Tool. This tool allows for multiple methods of sorting the information, gives a visual representation of how the organization allocates money to each program, and how those programs rank relative to each other in order of highest priority (those programs most relevant to achieving results - Quartile 1) to lowest priority (those programs least relevant to achieving results - Quartile 4).

### Overall Alignment and Costs

The organization puts the majority of resources towards programs that contribute to our Results and strategic plan. The charts below show the entire organization budget and then the resource alignment within Community and Governance Programs. Department level breakdown of the programs, their costs, and alignment with results is shown in the following section.

### **Entire Organization Resource Alignment**