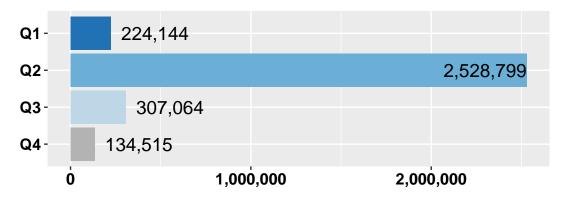

#### Step 5 -Resource Alignment Diagnostic Tool

In the final step, program costs and scores are combined into a comprehensive Resource Alignment Diagnostic Tool. This tool allows for multiple methods of sorting the information, gives a visual representation of how the organization allocates money to each program, and how those programs rank relative to each other in order of highest priority (those programs most relevant to achieving results - Quartile 1) to lowest priority (those programs least relevant to achieving results - Quartile 4).

### Overall Alignment and Costs

The organization puts the majority of resources towards programs that contribute to our Results and strategic plan. The charts below show the entire organization budget and then the resource alignment within Community and Governance Programs. Department level breakdown of the programs, their costs, and alignment with results is shown in the following section.

### **Entire Organization Resource Alignment**