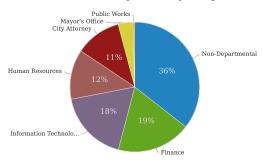

The top-center pie chart shows the proportion of funds spent towards Community programs compared to the portion spent internally to Governance programs. This chart effectively shows the rate of overhead of the government organization. The two charts below show the portion of spending by department split across Community and Governance programs.

Community Department Spending

Governance Department Spending