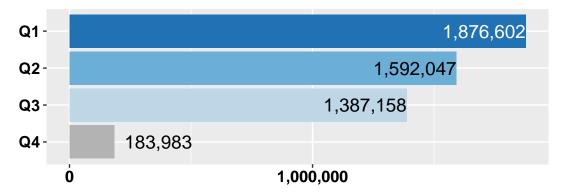

#### Step 5 -Resource Alignment Diagnostic Tool

In the final step, program costs and scores are combined into a comprehensive Resource Alignment Diagnostic Tool. This tool allows for multiple methods of sorting the information, gives a visual representation of how the organization allocates money to each program, and how those programs rank relative to each other in order of highest priority (those programs most relevant to achieving results - Quartile 1) to lowest priority (those programs least relevant to achieving results - Quartile 4).

### Overall Alignment and Costs

The organization puts the majority of resources towards programs that contribute to our Results and strategic plan. The charts below show the entire organization budget and then the resource alignment within Community and Governance Programs. Department level breakdown of the programs, their costs, and alignment with results is shown in the following section.

### **Entire Organization Resource Alignment**