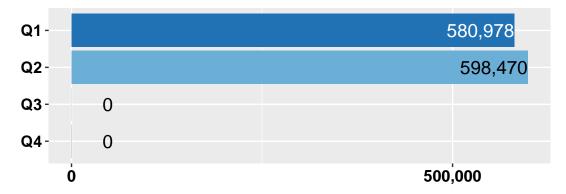

#### Step 5 -Resource Alignment Diagnostic Tool

In the final step, program costs and scores are combined into a comprehensive Resource Alignment Diagnostic Tool. This tool allows for multiple methods of sorting the information, gives a visual representation of how the organization allocates money to each program, and how those programs rank relative to each other in order of highest priority (those programs most relevant to achieving results - Quartile 1) to lowest priority (those programs least relevant to achieving results - Quartile 4).

### Overall Alignment and Costs

The organization puts the majority of resources towards programs that contribute to our Results and strategic plan. The charts below show the entire organization budget and then the resource alignment within Community and Governance Programs. Department level breakdown of the programs, their costs, and alignment with results is shown in the following section.

### **Entire Organization Resource Alignment**