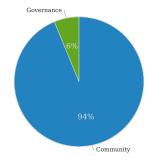

### Community and Governance Spending

Priority Based Budgeting at the highest level quantifies the portion of spending towards our external and internal services.

The policy goals of Priority Based Budgeting are differentiated by two kinds of municipal activities: Community Programs and Governance Programs. Community Programs serve the public, while Governance Programs internally serve other departments. A breakdown of spending towards Community and Governance activities is shown below.

The top-center pie chart shows the proportion of funds spent towards Community programs compared to the portion spent internally to Governance programs. This chart effectively shows the rate of overhead of the government organization. The two charts below show the portion of spending by department split across Community and Governance programs.