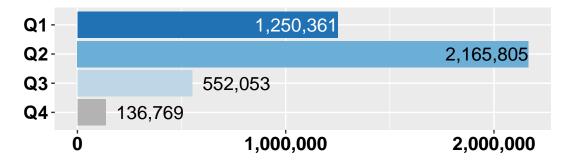

#### Step 5 -Resource Alignment Diagnostic Tool

In the final step, program costs and scores are combined into a comprehensive Resource Alignment Diagnostic Tool. This tool allows for multiple methods of sorting the information, gives a visual representation of how the organization allocates money to each program, and how those programs rank relative to each other in order of highest priority (those programs most relevant to achieving results - Quartile 1) to lowest priority (those programs least relevant to achieving results - Quartile 4).

### Overall Alignment and Costs

The organization puts the majority of resources towards programs that contribute to our Results and strategic plan. The charts below show the entire organization budget and then the resource alignment within Community and Governance Programs. Department level breakdown of the programs, their costs, and alignment with results is shown in the following section.

### **Entire Organization Resource Alignment**